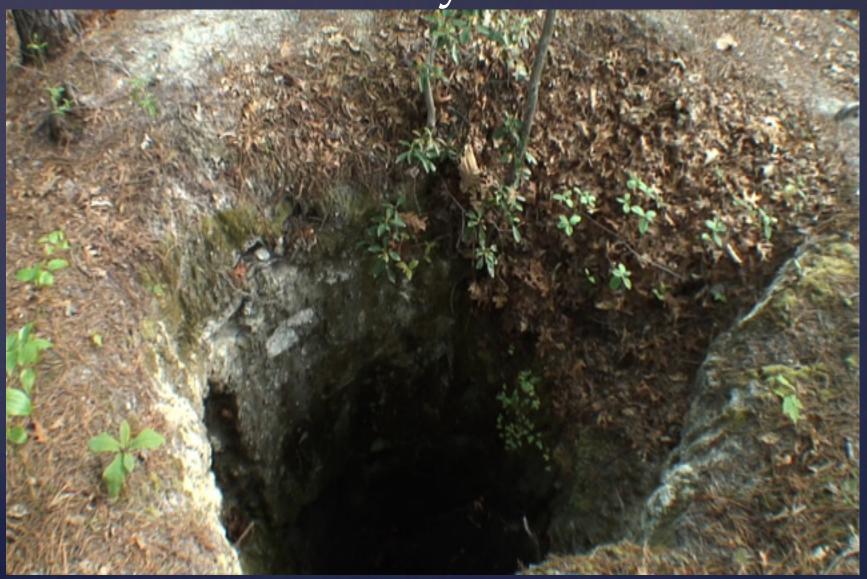

## A SINKHOLE

I have an idea! We need to see what is at the bottom of the hole!

We can't just start climbing that's not safe and we don't know how deep it is?

Yes and then we get to use our InjaNation skills to get us in and out of this cage.